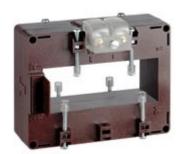

# **TAMP50D3003S**

**IME** 

TAS102 - Current transformer, single-phase precision - Cable/passing bar: 102x38mm - Ratio: 3000/5A - Class: 0.2s/0.2/0.5s - Accuracy: 20/25/30VA - long side terminals (fixing on horizontal bars)

### Technical features

| Brand            | IME           |
|------------------|---------------|
| Input current    | 3000/5A       |
| Rated power (VA) | 15/20/25VA    |
| Accuracy class   | 0.2s/0.2/0.5s |
| Dimensions       | 102x38mm      |
|                  |               |