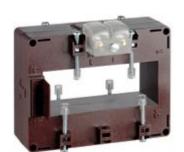

# **TAMP50D300**

**IME** 

TAS102 - Current transformer, single-phase - Cable/passing bar: 38x102mm- Ratio: 3000/5A - Class:0.5/1 - Accuracy:20/25VA

# Technical features

| Brand            | IME      |
|------------------|----------|
| Input current    | 3000/5A  |
| Rated power (VA) | 20/25VA  |
| Accuracy class   | 0.5/1    |
| Dimensions       | 38x102mm |