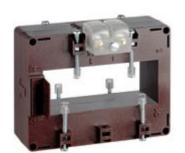

# **TAMP50D2503S**

**IME** 

TAS102 - Current transformer, single-phase precision - Cable/passing bar: 102x38mm - Ratio: 2500/5A - Class: 0.2s/0.2/0.5s - Accuracy: 15/20/25VA - long side terminals (fixing on horizontal bars)

## Technical features

| Brand            | IME           |
|------------------|---------------|
| Input current    | 2500/5A       |
| Rated power (VA) | 15/20/25VA    |
| Accuracy class   | 0.2s/0.2/0.5s |
| Dimensions       | 102x38mm      |
|                  |               |