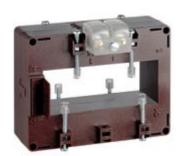

# TAMP50D2003

**IME** 

TAS102 - Current transformer, single-phase - Cable/passing bar: 102x38mm - Ratio: 2000/5A - Class: 0.5/1 - Accuracy:20/25VA - long side terminals (fixing on horizontal bars)

## Technical features

| IME      |
|----------|
| 2000/5A  |
| 20/25VA  |
| 0.5/1    |
| 102x38mm |
|          |