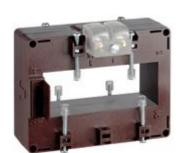

# **TAMP50D200**

**IME** 

TAS102 - Current transformer, single-phase - Cable/passing bar: 38x102mm- Ratio: 2000/5A - Class:0.5/1 - Accuracy:20/25VA

# Technical features

| Brand            | IME      |
|------------------|----------|
| Input current    | 2000/5A  |
| Rated power (VA) | 20/25VA  |
| Accuracy class   | 0.5/1    |
| Dimensions       | 38x102mm |
|                  |          |