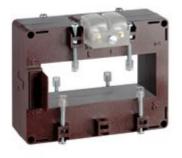

# TAMP50D1603S

# IME

TAS102 - Current transformer, single-phase precision -Cable/passing bar: 102x38mm - Ratio: 1600/5A - Class: 0.2s/0.2/0.5s - Accuracy: 7.5/10/15VA - long side terminals (fixing on horizontal bars)

### Technical features

Commercial data

| Brand            | IME           | Minimum quantity | 1             |
|------------------|---------------|------------------|---------------|
| Input current    | 1600/5A       | Sales unit       | 1             |
| Rated power (VA) | 7.5/10/15VA   | EAN code         | 8032826143250 |
| Accuracy class   | 0.2s/0.2/0.5s |                  |               |
| Dimensions       | 102x38mm      |                  |               |
| Series           |               |                  |               |