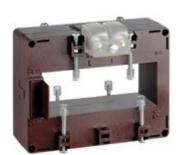

# TAMP50D1603

**IME** 

TAS102 - Current transformer, single-phase - Cable/passing bar: 102x38mm - Ratio: 1600/5A - Class: 0.5/1 - Accuracy:12/15VA - long side terminals (fixing on horizontal bars)

# Technical features

| ME       |
|----------|
| 1600/5A  |
| 12/15VA  |
| 0.5/1    |
| 102x38mm |
| 1        |