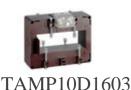

# TAMP50D1603

**IME** 

TAS102 - Current transformer, single-phase - Cable/passing bar: 102x38mm - Ratio: 1600/5A - Class: 0.5/1 - Accuracy:12/15VA - long side terminals (fixing on horizontal bars)

# Technical features

| ME       |
|----------|
| 1600/5A  |
| 12/15VA  |
| 0.5/1    |
| 102x38mm |
| 1        |