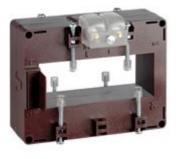

# TAMP50D160

# IME

TAS102 - Current transformer, single-phase - Cable/passing bar: 38x102mm- Ratio: 1600/5A - Class:0.5/1 - Accuracy:12/15VA

### Commercial data

| Brand            | IME      | Minimum quantity | 1             |
|------------------|----------|------------------|---------------|
| Input current    | 1600/5A  | Sales unit       | 1             |
| Rated power (VA) | 12/15VA  | EAN code         | 8032826056505 |
| Accuracy class   | 0.5/1    |                  |               |
| Dimensions       | 38x102mm |                  |               |
| Series           |          |                  |               |