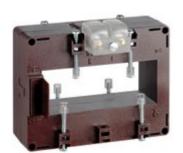

# TAMP50D125S

**IME** 

TAS102 - Current transformer, single-phase precision - Cable/passing bar: 38x102mm - Ratio: 1250/5A - Class: 0.2s/0.2/0.5s - Accuracy: 5/7.5/10VA

## Technical features

| Brand            | IME           |
|------------------|---------------|
| Input current    | 1250/5A       |
| Rated power (VA) | 5/7.5/10VA    |
| Accuracy class   | 0.2s/0.2/0.5s |
| Dimensions       | 38x102mm      |
|                  |               |