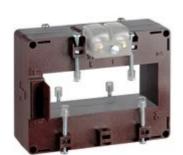

# TAMP50D1253

**IME** 

TAS102 - Current transformer, single-phase - Cable/passing bar: 102x38mm - Ratio: 1250/5A - Class: 0.5/1 - Accuracy:12/15VA - long side terminals (fixing on horizontal bars)

# Technical features

| Brand            | IME      |
|------------------|----------|
| Input current    | 1250/5A  |
| Rated power (VA) | 12/15VA  |
| Accuracy class   | 0.5/1    |
| Dimensions       | 102x38mm |