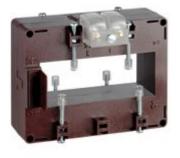

# TAMP50D125

# IME

TAS102 - Current transformer, single-phase - Cable/passing bar: 38x102mm- Ratio: 1250/5A - Class: 0.5/1 - Accuracy:12/15VA

### Commercial data

| Brand            | IME      | Minimum quantity | 1             |
|------------------|----------|------------------|---------------|
| Input current    | 1250/5A  | Sales unit       | 1             |
| Rated power (VA) | 12/15VA  | EAN code         | 8032826056482 |
| Accuracy class   | 0.5/1    |                  |               |
| Dimensions       | 38x102mm |                  |               |
| Series           |          |                  |               |