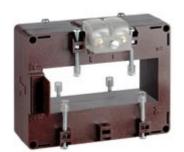

# TAMP50D120S

**IME** 

TAS102 - Current transformer, single-phase precision - Cable/passing bar: 38x102mm - Ratio: 1200/5A - Class: 0.2s/0.2/0.5s - Accuracy: 5/7.5/10VA

## Technical features

| Brand                           | IME                         |
|---------------------------------|-----------------------------|
| Input current                   | 1200/5A                     |
| Rated power (VA)                | 5/7.5/10VA                  |
| Accuracy class                  | 0.2s/0.2/0.5s               |
| Dimensions                      | 38x102mm                    |
| Rated power (VA) Accuracy class | 5/7.5/10VA<br>0.2s/0.2/0.5s |