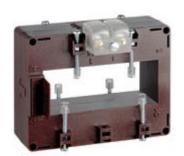

# **TAMP50D1203S**

**IME** 

TAS102 - Current transformer, single-phase precision - Cable/passing bar: 102x38mm - Ratio: 1200/5A - Class: 0.2s/0.2/0.5s - Accuracy: 5/7.5/10VA - long side terminals (fixing on horizontal bars)

## Technical features

| Brand            | IME           |
|------------------|---------------|
| Input current    | 1200/5A       |
| Rated power (VA) | 5/7.5/10VA    |
| Accuracy class   | 0.2s/0.2/0.5s |
| Dimensions       | 102x38mm      |
|                  |               |