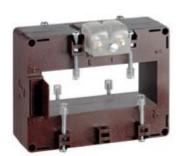

# TAMP50D120

**IME** 

TAS102 - Current transformer, single-phase - Cable/passing bar: 38x102mm - Ratio: 1200/5A - Class: 0.5/1 - Accuracy: 12/15VA

# Technical features

| Brand            | IME      |
|------------------|----------|
| Input current    | 1200/5A  |
| Rated power (VA) | 12/15VA  |
| Accuracy class   | 0.5/1    |
| Dimensions       | 38x102mm |