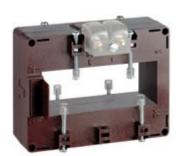

# TAMP50D100S

**IME** 

TAS102 - Current transformer, single-phase precision - Cable/passing bar: 38x102mm - Ratio: 1000/5A - Class: 0.2s/0.2/0.5s - Accuracy: 5/7.5/10VA

# Technical features

| Brand            | IME           |
|------------------|---------------|
| Input current    | 1000/5A       |
| Rated power (VA) | 5/7.5/10VA    |
| Accuracy class   | 0.2s/0.2/0.5s |
| Dimensions       | 38x102mm      |
|                  |               |