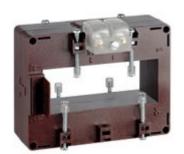

# TAMP50D1003S

**IME** 

TAS102 - Current transformer, single-phase precision - Cable/passing bar: 102x38mm - Ratio: 1000/5A - Class: 0.2s/0.2/0.5s - Accuracy: 5/7.5/10VA - long side terminals (fixing on horizontal bars)

## Technical features

| Brand            | IME           |
|------------------|---------------|
| Input current    | 1000/5A       |
| Rated power (VA) | 5/7.5/10VA    |
| Accuracy class   | 0.2s/0.2/0.5s |
| Dimensions       | 102x38mm      |
|                  |               |