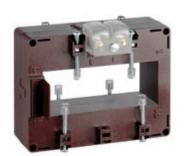

# TAMP50D1003

**IME** 

TAS102 - Current transformer, single-phase - Cable/passing bar: 102x38mm - Ratio: 1000/5A - Class: 0.5/1 - Accuracy: 10/12VA - long side terminals (fixing on horizontal bars)

# Technical features

| Brand            | IME      |
|------------------|----------|
| Input current    | 1000/5A  |
| Rated power (VA) | 10/12VA  |
| Accuracy class   | 0.5/1    |
| Dimensions       | 102x38mm |
|                  |          |