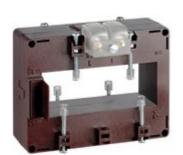

# TAMP50D100

**IME** 

TAS102 - Current transformer, single-phase - Cable/passing bar: 38x102mm - Ratio: 1000/5A - Class: 0.5/1 - Accuracy: 10/12VA

## Technical features

| Brand            | IME      |
|------------------|----------|
| Input current    | 1000/5A  |
| Rated power (VA) | 10/12VA  |
| Accuracy class   | 0.5/1    |
| Dimensions       | 38x102mm |
|                  |          |