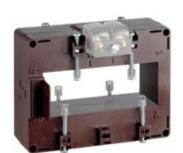

# TAMP50C8003

**IME** 

TAS102 - Current transformer, single-phase - Cable/passing bar: 102x38mm - Ratio: 800/5A - Class: 0.5/1 - Accuracy: 8/10VA - long side terminals (fixing on horizontal bars)

## Technical features

| Brand            | IME      |
|------------------|----------|
| Input current    | 800/5A   |
| Rated power (VA) | 8/10VA   |
| Accuracy class   | 0.5/1    |
| Dimensions       | 102x38mm |