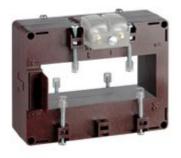

# TAMP10D300S

IME

TAS102 - Current transformer, single-phase precision -Cable/passing bar: 38x102mm - Ratio: 3000/1A - Class: 0.2s/0.2/0.5s - Accuracy: 20/25/30VA

### Commercial data

| Brand            | IME           | Minimum quantity | 1             |
|------------------|---------------|------------------|---------------|
| Input current    | 3000/1A       | Sales unit       | 1             |
| Rated power (VA) | 15/20/25VA    | EAN code         | 8032826143168 |
| Accuracy class   | 0.2s/0.2/0.5s |                  |               |
| Dimensions       | 38x102mm      |                  |               |
| Series           |               |                  |               |