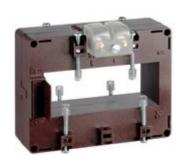

# **TAMP10D3003S**

**IME** 

TAS102 - Current transformer, single-phase precision - Cable/passing bar: 102x38mm - Ratio: 3000/1A - Class: 0.2s/0.2/0.5s - Accuracy: 20/25/30VA - long side terminals (fixing on horizontal bars)

## Technical features

| Brand            | IME           |
|------------------|---------------|
| Input current    | 3000/1A       |
| Rated power (VA) | 15/20/25VA    |
| Accuracy class   | 0.2s/0.2/0.5s |
| Dimensions       | 102x38mm      |
|                  |               |