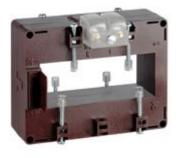

# IME

TAS102 - Current transformer, single-phase - Cable/passing bar: 102x38mm- Ratio: 3000/1A - Class: 0.5/1 - Accuracy:20/25VA - long side terminals (fixing on horizontal bars)

**Technical features** 

#### Commercial data

| Brand            | IME      | Minimum quantity | 1             |
|------------------|----------|------------------|---------------|
| Input current    | 3000/1A  | Sales unit       | 1             |
| Rated power (VA) | 20/25VA  | EAN code         | 8032826056758 |
| Accuracy class   | 0.5/1    |                  |               |
| Dimensions       | 102x38mm |                  |               |
| Series           |          |                  |               |