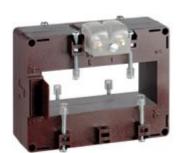

# TAMP10D2503S

**IME** 

TAS102 - Current transformer, single-phase precision - Cable/passing bar: 102x38mm - Ratio: 2500/1A - Class: 0.2s/0.2/0.5s - Accuracy: 15/20/25VA - long side terminals (fixing on horizontal bars)

### Technical features

| Brand            | IME           |
|------------------|---------------|
| Input current    | 2500/1A       |
| Rated power (VA) | 15/20/25VA    |
| Accuracy class   | 0.2s/0.2/0.5s |
| Dimensions       | 102x38mm      |
|                  |               |