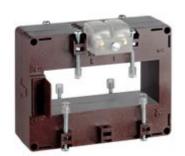

# **TAMP10D2003S**

**IME** 

TAS102 - Current transformer, single-phase precision - Cable/passing bar: 102x38mm - Ratio: 2000/1A - Class: 0.2s/0.2/0.5s - Accuracy: 10/15/20VA - long side terminals (fixing on horizontal bars)

# Technical features

| Brand            | IME      |
|------------------|----------|
| Input current    | 2000/1A  |
| Rated power (VA) | 20/25VA  |
| Accuracy class   | 0.5/1    |
| Dimensions       | 102x38mm |
|                  |          |