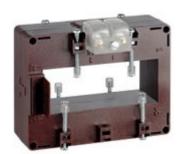

# TAMP10D2003

**IME** 

TAS102 - Current transformer, single-phase - Cable/passing bar: 102x38mm - Ratio: 2000/1A - Class: 0.5/1 - Accuracy:20/25VA - long side terminals (fixing on horizontal bars)

# Technical features

| Brand            | IME      |
|------------------|----------|
| Input current    | 2000/1A  |
| Rated power (VA) | 20/25VA  |
| Accuracy class   | 0.5/1    |
| Dimensions       | 38x102mm |
|                  |          |