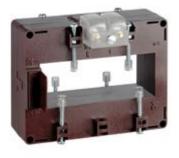

# TAMP10D200

# IME

TAS102 - Current transformer, single-phase - Cable/passing bar: 38x102mm- Ratio: 2000/1A - Class:0.5/1 - Accuracy:20/25VA

### Commercial data

| Brand            | IME      | Minimum quantity | 1             |
|------------------|----------|------------------|---------------|
| Input current    | 2000/1A  | Sales unit       | 1             |
| Rated power (VA) | 20/25VA  | EAN code         | 8032826143083 |
| Accuracy class   | 0.5/1    |                  |               |
| Dimensions       | 38x102mm |                  |               |
| Series           |          |                  |               |