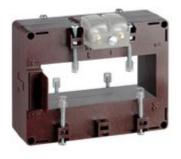

# TAMP10D160S

IME

TAS102 - Current transformer, single-phase precision -Cable/passing bar: 38x102mm - Ratio: 1600/1A - Class: 0.2s/0.2/0.5s - Accuracy: 7.5/10/15VA

Technical features

Commercial data

| Brand            | IME           | Minimum quantity | 1             |
|------------------|---------------|------------------|---------------|
| Input current    | 1600/1A       | Sales unit       | 1             |
| Rated power (VA) | 7.5/10/15VA   | EAN code         | 8032826143076 |
| Accuracy class   | 0.2s/0.2/0.5s |                  |               |
| Dimensions       | 38x102mm      |                  |               |
| Series           |               |                  |               |