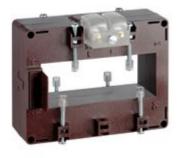

# IME

TAS102 - Current transformer, single-phase precision -Cable/passing bar: 102x38mm - Ratio: 1600/1A - Class: 0.2s/0.2/0.5s - Accuracy: 7.5/10/15VA - long side terminals (fixing on horizontal bars)

### Commercial data

| Brand            | IME           | Minimum quantity | 1             |
|------------------|---------------|------------------|---------------|
| Input current    | 1600/1A       | Sales unit       | 1             |
| Rated power (VA) | 7.5/10/15VA   | EAN code         | 8032826143069 |
| Accuracy class   | 0.2s/0.2/0.5s |                  |               |
| Dimensions       | 102x38mm      |                  |               |
| Series           |               |                  |               |