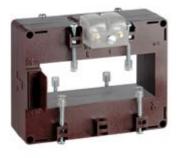

# TAMP10D160

# IME

TAS102 - Current transformer, single-phase - Cable/passing bar: 38x102mm- Ratio: 1600/1A - Class:0.5/1 - Accuracy:12/15VA

### Commercial data

| Brand            | IME      | Minimum quantity | 1             |
|------------------|----------|------------------|---------------|
| Input current    | 1600/1A  | Sales unit       | 1             |
| Rated power (VA) | 12/15VA  | EAN code         | 8032826143045 |
| Accuracy class   | 0.5/1    |                  |               |
| Dimensions       | 38x102mm |                  |               |
| Series           |          |                  |               |