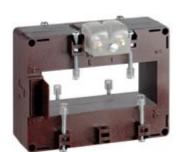

# TAMP10D150

**IME** 

TAS102 - Current transformer, single-phase - Cable/passing bar: 38x102mm - Ratio: 1500/1A- Class:0.5/1 - Accuracy: 12/15VA

# Technical features

| Brand            | IME      |
|------------------|----------|
| Input current    | 1500/1A  |
| Rated power (VA) | 12/15VA  |
| Accuracy class   | 0.5/1    |
| Dimensions       | 38x102mm |