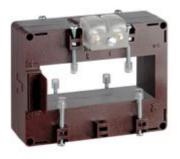

# TAMP10D125S

IME

TAS102 - Current transformer, single-phase precision -Cable/passing bar: 38x102mm - Ratio: 1250/1A - Class: 0.2s/0.2/0.5s - Accuracy: 5/7.5/10VA

### Commercial data

| Brand            | IME           | Minimum quantity | 1             |
|------------------|---------------|------------------|---------------|
| Input current    | 1250/1A       | Sales unit       | 1             |
| Rated power (VA) | 5/7.5/10VA    | EAN code         | 8032826142994 |
| Accuracy class   | 0.2s/0.2/0.5s |                  |               |
| Dimensions       | 38x102mm      |                  |               |
| Series           |               |                  |               |