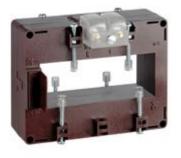

# IME

TAS102 - Current transformer, single-phase - Cable/passing bar: 102x38mm- Ratio: 1250/1A - Class: 0.5/1 - Accuracy:12/15VA - long side terminals (fixing on horizontal bars)

### Commercial data

| Brand            | IME      | Minimum quantity | 1             |
|------------------|----------|------------------|---------------|
| Input current    | 1250/1A  | Sales unit       | 1             |
| Rated power (VA) | 12/15VA  | EAN code         | 8032826142970 |
| Accuracy class   | 0.5/1    |                  |               |
| Dimensions       | 102x38mm |                  |               |
| Series           |          |                  |               |