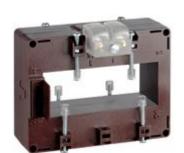

# TAMP10D125

**IME** 

TAS102 - Current transformer, single-phase - Cable/passing bar: 38x102mm - Ratio: 1250/1A - Class: 0.5/1 - Accuracy:12/15VA

## Technical features

| Brand            | IME      |
|------------------|----------|
| Input current    | 1250/1A  |
| Rated power (VA) | 12/15VA  |
| Accuracy class   | 0.5/1    |
| Dimensions       | 38x102mm |
|                  |          |