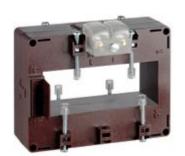

# **TAMP10D1203S**

**IME** 

TAS102 - Current transformer, single-phase precision - Cable/passing bar: 102x38mm - Ratio: 1200/1A - Class: 0.2s/0.2/0.5s - Accuracy: 5/7.5/10VA - long side terminals (fixing on horizontal bars)

## Technical features

| Brand            | IME           |
|------------------|---------------|
| Input current    | 1200/1A       |
| Rated power (VA) | 5/7.5/10VA    |
| Accuracy class   | 0.2s/0.2/0.5s |
| Dimensions       | 102x38mm      |
|                  |               |