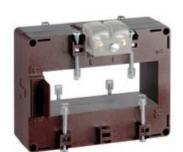

# TAMP10D120

**IME** 

TAS102 - Current transformer, single-phase - Cable/passing bar: 38x102mm - Ratio: 1200/1A - Class: 0.5/1 - Accuracy:12/15VA

## Technical features

| Brand            | IME      |
|------------------|----------|
| Input current    | 1200/1A  |
| Rated power (VA) | 12/15VA  |
| Accuracy class   | 0.5/1    |
| Dimensions       | 38x102mm |
|                  |          |