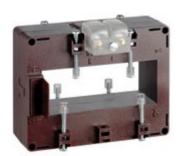

# TAMP10D100S

**IME** 

TAS102 - Current transformer, single-phase precision - Cable/passing bar: 38x102mm - Ratio: 1000/1A - Class: 0.2s/0.2/0.5s - Accuracy: 5/7.5/10VA

## Technical features

| Brand                           | IME                         |
|---------------------------------|-----------------------------|
| Input current                   | 1000/1A                     |
| Rated power (VA)                | 5/7.5/10VA                  |
| Accuracy class                  | 0.2s/0.2/0.5s               |
| Dimensions                      | 38x102mm                    |
| Rated power (VA) Accuracy class | 5/7.5/10VA<br>0.2s/0.2/0.5s |