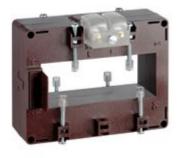

# IME

TAS102 - Current transformer, single-phase precision -Cable/passing bar: 102x38mm - Ratio: 1000/1A - Class: 0.2s/0.2/0.5s - Accuracy: 5/7.5/10VA - long side terminals (fixing on horizontal bars)

| Technical features |  |
|--------------------|--|
|--------------------|--|

### Commercial data

| Brand            | IME           | Minimum quantity | 1             |
|------------------|---------------|------------------|---------------|
| Input current    | 1000/1A       | Sales unit       | 1             |
| Rated power (VA) | 5/7.5/10VA    | EAN code         | 8032826142901 |
| Accuracy class   | 0.2s/0.2/0.5s |                  |               |
| Dimensions       | 102x38mm      |                  |               |
| Series           |               |                  |               |