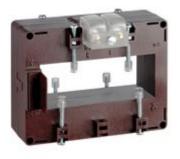

# TAMP10D100

# IME

TAS102 - Current transformer, single-phase - Cable/passing bar: 38x102mm - Ratio: 1000/1A - Class: 0.5/1 - Accuracy: 10/12VA

### Commercial data

| Brand            | IME      | Minimum quantity | 1             |
|------------------|----------|------------------|---------------|
| Input current    | 1000/1A  | Sales unit       | 1             |
| Rated power (VA) | 10/12VA  | EAN code         | 8032826142888 |
| Accuracy class   | 0.5/1    |                  |               |
| Dimensions       | 38x102mm |                  |               |
| Series           |          |                  |               |