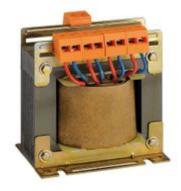

# IME

BTA2 - Current summation transformer, single-phase (4 same input) - Cable/passing bar: winding primary - Ratio: 5+5+5+5/5A - Class: 0.5 - Accuracy: 40VA

| Technical features |      | Commercial data  |
|--------------------|------|------------------|
| Brand              | IME  | Minimum quantity |
| Rated power (VA)   | 40VA | Sales unit       |
| Accuracy class     | 0.5  | EAN code         |

Report 5+5+5+5/5A

Series