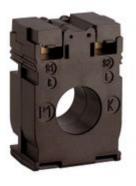

## IME

TAIBB - Current transformer, single-phase - Cable/passing bar: ø 21mm - 16x12.5mm - Ratio: 300/5A - Class: 0.5/1/3 - Accuracy: 4/8/10/1.5VA

#### Commercial data

| Brand            | IME          | Minimum quantity | 1             |
|------------------|--------------|------------------|---------------|
| Input current    | 300/5A       | Sales unit       | 1             |
| Rated power (VA) | 4/8/10/1.5VA | EAN code         | 8032826054792 |
| Accuracy class   | 0.5/1/3      |                  |               |
| Dimensions       | 16x12.5mm    |                  |               |
| Diameter         | 21mm         |                  |               |
| Series           |              |                  |               |