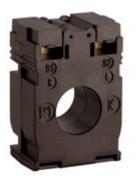

# IME

TAIBB - Current transformer, single-phase - Cable/passing bar: ø 21mm - 16x12.5mm - Ratio: 250/5A - Class: 0.5/1/3 - Accuracy: 5/6/7 VA

### Commercial data

| Brand            | IME       | Minimum quantity | 1             |
|------------------|-----------|------------------|---------------|
| Input current    | 250/5A    | Sales unit       | 1             |
| Rated power (VA) | 5/6/7VA   | EAN code         | 8032826054785 |
| Accuracy class   | 0.5/1/3   |                  |               |
| Dimensions       | 16x12.5mm |                  |               |
| Diameter         | 21mm      |                  |               |
| Series           |           |                  |               |