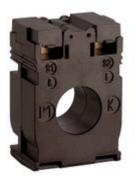

# IME

TAIBB - Current transformer, single-phase - Cable/passing bar: ø 21mm - 16x12.5mm - Ratio: 60/1A - Class: 1/3 - Accuracy: 1/2 VA

Technical features

| Commercial | data |
|------------|------|
|            |      |

| Brand            | IME       | Minimum quantity | 1             |
|------------------|-----------|------------------|---------------|
| Input current    | 60/1A     | Sales unit       | 1             |
| Rated power (VA) | 1/2VA     | EAN code         | 8032826054631 |
| Accuracy class   | 1/3       |                  |               |
| Dimensions       | 16x12.5mm |                  |               |
| Diameter         | 21mm      |                  |               |
| Series           |           |                  |               |