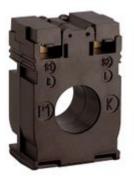

# TABB10B400

# IME

TAIBB - Current transformer, single-phase - Cable/passing bar: ø 21mm - 16x12.5mm - Ratio: 40/1A - Class: 3 - Accuracy: 1 VA

Technical features

| 0        | • 1 | 1 .  |
|----------|-----|------|
| ( 'ommor | 010 | data |
| Commer   | uai | uala |
|          |     |      |

| Brand            | IME       | Minimum quantity | 1             |
|------------------|-----------|------------------|---------------|
| Input current    | 40/1A     | Sales unit       | 1             |
| Rated power (VA) | 1VA       | EAN code         | 8032826054617 |
| Accuracy class   | 3         |                  |               |
| Dimensions       | 16x12.5mm |                  |               |
| Diameter         | 21mm      |                  |               |
| Series           |           |                  |               |