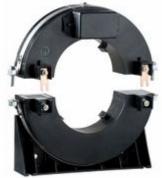

# TAAA50C150

## IME

TRA11 - Open core current transformer, single-phase -Cable/passing bar: ø 110mm - Ratio: 150/5A - Class: 3 - Accuracy: 5VA

| Technical features |        | Commercial data  |               |
|--------------------|--------|------------------|---------------|
| Brand              | IME    | Minimum quantity | 1             |
| Input current      | 150/5A | Sales unit       | 1             |
| Rated power (VA)   | 5VA    | EAN code         | 8032826142420 |
| Accuracy class     | 3      |                  |               |
| Diameter           | 110mm  |                  |               |
| Series             |        |                  |               |