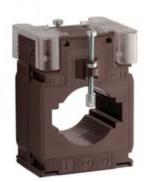

# TA54050D120

**IME** 

TA540 - Current transformer, single-phase - Cable/passing bar: Ø 40mm - 40.5x20.5mm - 50.5x12.5mm - Ratio: 1200/5A - Class: 0.5/1 - Accuracy: 12/15VA

### Technical features

| Brand            | IME                       |
|------------------|---------------------------|
| Input current    | 1200/5A                   |
| Rated power (VA) | 12/15VA                   |
| Accuracy class   | 0.5/1                     |
| Dimensions       | 40.5x20.5mm - 50.5x12.5mm |
| Diameter         | 40mm                      |
| Series           |                           |

## Commercial data

| Minimum quantity | 1             |
|------------------|---------------|
| Sales unit       | 1             |
| EAN code         | 8032826040870 |
|                  |               |