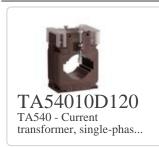

# TA54050D120

**IME** 

TA540 - Current transformer, single-phase - Cable/passing bar: Ø 40mm - 40.5x20.5mm - 50.5x12.5mm - Ratio: 1200/5A - Class: 0.5/1 - Accuracy: 12/15VA

### Technical features

| Brand            | IME                       |
|------------------|---------------------------|
| Input current    | 1200/5A                   |
| Rated power (VA) | 12/15VA                   |
| Accuracy class   | 0.5/1                     |
| Dimensions       | 40.5x20.5mm - 50.5x12.5mm |
| Diameter         | 40mm                      |
| Series           |                           |