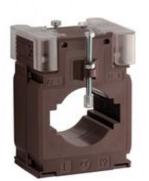

# TA54050D100

**IME** 

TA540 - Current transformer, single-phase - Cable/passing bar: Ø 40mm - 40.5x20.5mm - 50.5x12.5mm - Ratio: 1000/5A - Class: 0.5/1 - Accuracy: 10/12VA

### Technical features

| Brand            | IME                       |
|------------------|---------------------------|
| Input current    | 1000/5A                   |
| Rated power (VA) | 10/12VA                   |
| Accuracy class   | 0.5/1                     |
| Dimensions       | 40.5x20.5mm - 50.5x12.5mm |
| Diameter         | 40mm                      |
| Series           |                           |