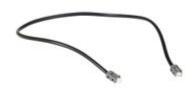

# SXAC500

**IME** 

Pack of 10 pre-wired fast-connection cables 500mm length for NEMO SX system - They allow the transmission of power and data between the modules of the system by connecting them through the two dedicated ports present in the lower part of each device

|     | 1 1    | C 4      |
|-----|--------|----------|
| Tec | hnıcal | features |
|     | mincar | Touturos |

| Brand            | IME   |
|------------------|-------|
| Protection class | IP20  |
| Lenght           | 500mm |