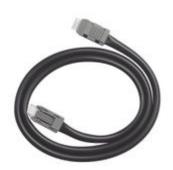

# SXAC250

**IME** 

Pack of 10 pre-wired fast-connection cables length 250mm for NEMO SX system - They allow the transmission of power and data between the modules of the system by connecting them through the two dedicated ports present in the lower part of each device

|      |             | C .       |
|------|-------------|-----------|
|      | h11100      | features  |
| (-(· | 11111(''211 | Teamer    |
|      |             | 1 Catalos |

| Brand            | IME   |
|------------------|-------|
| Protection class | IP20  |
| Lenght           | 250mm |