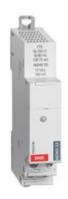

# SXAA230

IME

NEMO SX system power supply module - Dimension: 1 DIN module - Primary voltage 95 - 250Vac / secondary voltage 12Vdc-500mA - Dual mode of connection to the bus to the system's modules through specific cables (item codes SXAC250 / 500/1000) or via connectors for backplate.

### **Brand IME** Auxiliary 230Vac/12Vdc Modules 1 **IP20** Protection class Series