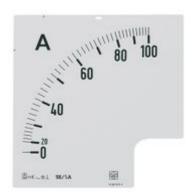

## SC330L0000

**IME** 

RQ48/72/96E- Interchangeable scale for direct current and voltage indicators, insertion on transducers/field sensors/shunts. - Input: various in DC - Scale: value on request.